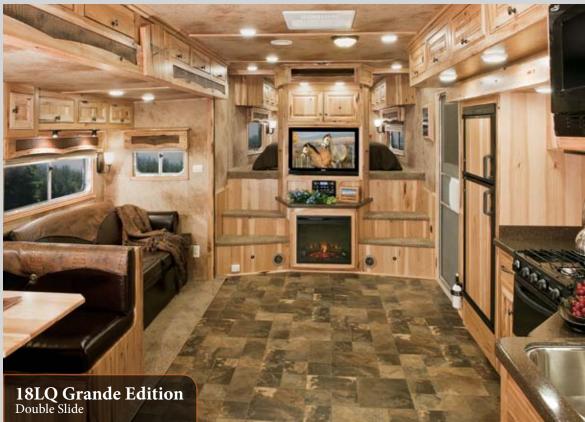

Beautiful décor, contrasted by the Hickory interior package, creates an eye-catching interior. Featuring a kitchen slide and adjacent 12' slide with a sofa and dinette, this floorplan offers lots of extra space.

Grande Edition includes all hardwood cabinets, Hickory or Alder, hide-a-bed, Corian countertops, upgrade faucets, and self-closing drawers.

**Standard Living Quarter Features** 

16 BTU Furnace with Toe Kick Heat 13.5 Ducted A/C with Heat Strip Gas/Electric Water Heater Crown Molding Convection Microwave Oven Soft Touch Ceilings Hardwood Valances Day/Night Shades Recessed Cooktop Sink Covers Hidden Hinges on Cabinets Recessed Load Lights 32 x 32 Radius Shower Walk-In Closet in Bathroom Pillowtop Mattress Bedspread Sconce Lighting Glass Puck Lights Oil Rubbed Bronze Faucet with Oil Rubbed Bronze Faucets