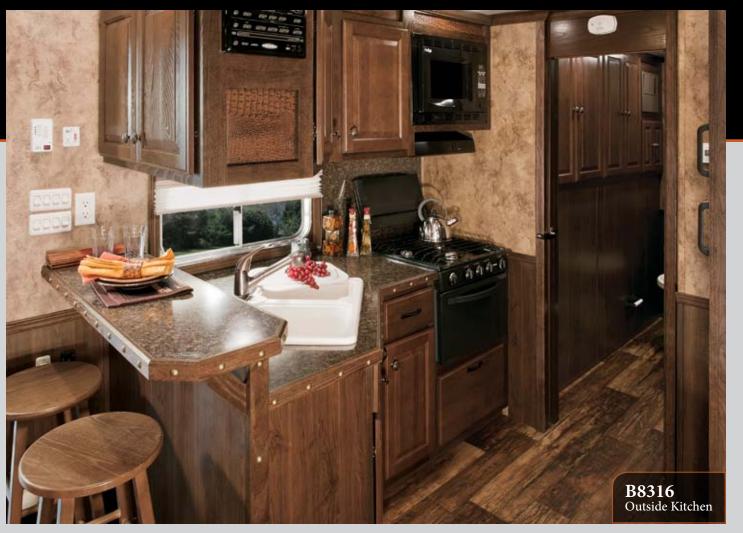

Beautiful décor, contrasted by the Hickory interior package, creates an eye-catching interior. Featuring a kitchen slide and adjacent 12' slide with a sofa and dinette, this floorplan offers lots of extra space.

Grande Edition includes all hardwood cabinets, Hickory or Alder, hide-a-bed, Corian countertops, upgrade faucets, and self-closing drawers.

**Standard Living Quarter Features** 

16 BTU Furnace with Toe Kick Heat 13.5 Ducted A/C with Heat Strip Gas/Electric Water Heater Crown Molding Convection Microwave Oven Soft Touch Ceilings Hardwood Valances Day/Night Shades Recessed Cooktop Sink Covers Hidden Hinges on Cabinets Recessed Load Lights 32 x 32 Radius Shower Walk-In Closet in Bathroom Pillowtop Mattress Bedspread Sconce Lighting Glass Puck Lights Oil Rubbed Bronze Faucet with Oil Rubbed Bronze Faucets