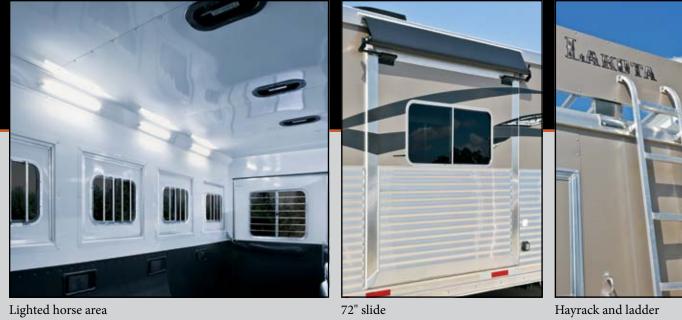

## **Trailer and Horse Area Standards**

7' 10" Exterior Height Lined and Insulated in Horse Area Removable Dividers Collapsible Rear Tack Full Extruded Slat Spare Tire Escape Door First Stall Stud Divider on First Stall Round Nose with Stainless Wrap 60/40 Rear Doors Recessed Rear Light Switches Gate Springs Square Drop Down Feed Doors

## **Popular Bighorn Options**

Cowboy Décor Package 2-Step Awning Power Awning Slide-Out Sizes Vary By Product 3600 Onan LP Generator

WWW.LAKOTATRAILERS.COM

Our 7 + 2 + 1 Warranty has you covered. It guarantees the aluminum structure

for 7 years, the living quarters for 2 years, hitch to bumper and workmanship for 1 year.

Your Local Authorized Lakota Dealer:

3600 Onan Gas Generator

Hayrack with Generator

Side Mount Load Lights

Automatic Satellite System