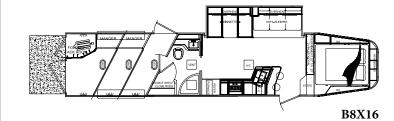

Beautiful décor, contrasted by the Hickory interior package, creates an eye-catching interior. Featuring a kitchen slide and adjacent 12' slide with a sofa and dinette, this floorplan offers lots of extra space.