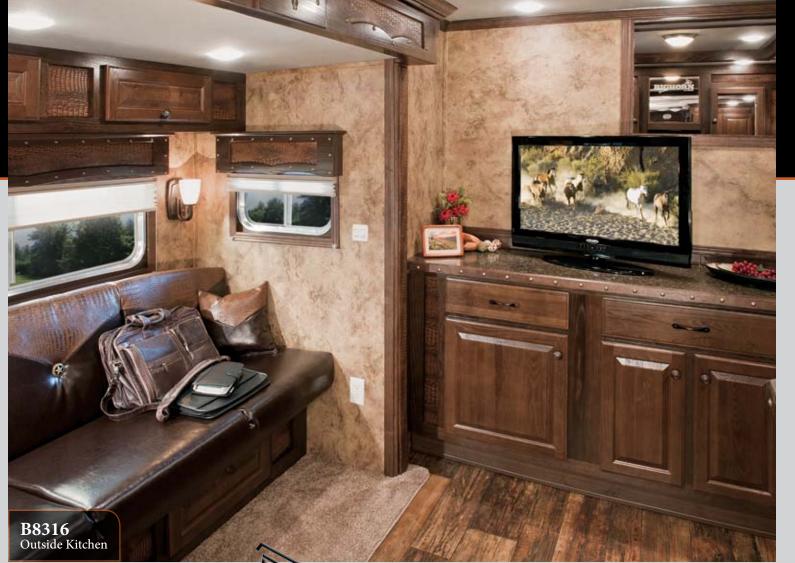

Beautiful décor, contrasted by the Hickory interior package, creates an eye-catching interior. Featuring a kitchen slide and adjacent 12' slide with a sofa and dinette, this floorplan offers lots of extra space.

Grande Edition includes all hardwood cabinets, Hickory or Alder, hide-a-bed, Corian countertops, upgrade faucets, and self-closing drawers.

**Standard Living Quarter Features** 

16 BTU Furnace with Toe Kick Heat 13.5 Ducted A/C with Heat Strip Gas/Electric Water Heater Crown Molding Convection Microwave Oven Soft Touch Ceilings Hardwood Valances Day/Night Shades Recessed Cooktop Sink Covers Hidden Hinges on Cabinets Recessed Load Lights 32 x 32 Radius Shower Walk-In Closet in Bathroom Pillowtop Mattress Bedspread Sconce Lighting Glass Puck Lights Oil Rubbed Bronze Faucet with Oil Rubbed Bronze Faucets