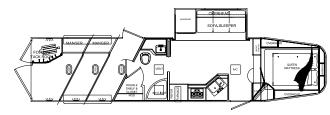

Beautiful décor, contrasted by the Hickory interior package, creates an eye-catching interior. Featuring a kitchen slide and adjacent 12' slide with a sofa and dinette, this floorplan offers lots of extra space.