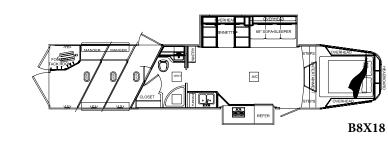

## WWW.LAKOTATRAILERS.COM

The Bighorn is rugged durability you've come to expect from Lakota with added extra features.

**B8X14** 9 Foot Slide

B8X12

All specifications contained herein are based on the latest product information at time of printing. Lakota reserves the right to make changes in colors, materials, equipment and specifications at any time without notice and assumes no responsibility for any errors in this brochure.