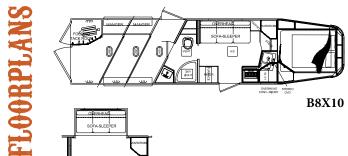

Beautiful décor, contrasted by the Hickory interior package, creates an eye-catching interior. Featuring a kitchen slide and adjacent 12' slide with a sofa and dinette, this floorplan offers lots of extra space.

## WWW.LAKOTATRAILERS.COM

The Bighorn is rugged durability you've come to expect from Lakota with added extra features.

**B8X14** 9 Foot Slide

B8X12

All specifications contained herein are based on the latest product information at time of printing. Lakota reserves the right to make changes in colors, materials, equipment and specifications at any time without notice and assumes no responsibility for any errors in this brochure.