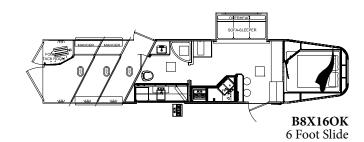

Beautiful décor, contrasted by the Hickory interior package, creates an eye-catching interior. Featuring a kitchen slide and adjacent 12' slide with a sofa and dinette, this floorplan offers lots of extra space.