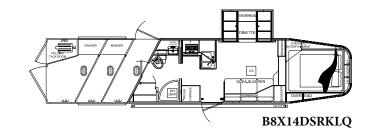

## WWW.LAKOTATRAILERS.COM

The Bighorn is rugged durability you've come to expect from Lakota with added extra features.

**B8X14** 9 Foot Slide

B8X12

All specifications contained herein are based on the latest product information at time of printing. Lakota reserves the right to make changes in colors, materials, equipment and specifications at any time without notice and assumes no responsibility for any errors in this brochure.