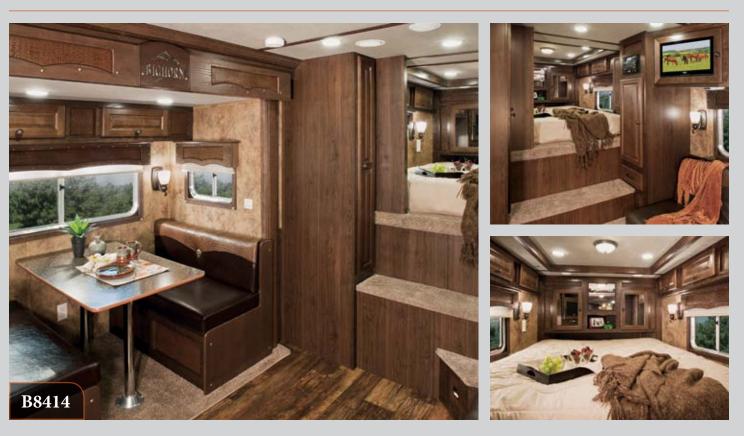

Beautiful décor, contrasted by the Hickory interior package, creates an eye-catching interior. Featuring a kitchen slide and adjacent 12' slide with a sofa and dinette, this floorplan offers lots of extra space.

Grande Edition includes all hardwood cabinets, Hickory or Alder, hide-a-bed, Corian countertops, upgrade faucets, and self-closing drawers.

**Standard Living Quarter Features** 

16 BTU Furnace with Toe Kick Heat 13.5 Ducted A/C with Heat Strip Gas/Electric Water Heater Crown Molding Convection Microwave Oven Soft Touch Ceilings Hardwood Valances Day/Night Shades Recessed Cooktop Sink Covers Hidden Hinges on Cabinets Recessed Load Lights 32 x 32 Radius Shower Walk-In Closet in Bathroom Pillowtop Mattress Bedspread Sconce Lighting Glass Puck Lights Oil Rubbed Bronze Faucet with Oil Rubbed Bronze Faucets

Power Step

RIDE WITH A NEW GENERATION OF HORSE TRAILER

Bighorn is Lakota's new luxury line trailer. With a refined look, rounded nose, modern family friendly floorplans, flush floor slide-out, stunning interior décor choices, abundant storage, and incredible entertainment packages, it's tough and beautiful. It's a sound choice. We took care of the details, now you take care of the fun.