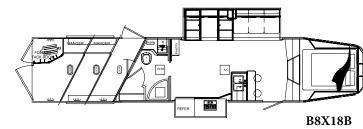

## WWW.LAKOTATRAILERS.COM

The Bighorn is rugged durability you've come to expect from Lakota with added extra features.

**B8X14** 9 Foot Slide

B8X12

All specifications contained herein are based on the latest product information at time of printing. Lakota reserves the right to make changes in colors, materials, equipment and specifications at any time without notice and assumes no responsibility for any errors in this brochure.