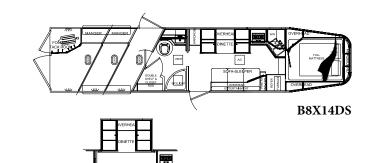

## WWW.LAKOTATRAILERS.COM

The Bighorn is rugged durability you've come to expect from Lakota with added extra features.

**B8X14** 9 Foot Slide

B8X12

All specifications contained herein are based on the latest product information at time of printing. Lakota reserves the right to make changes in colors, materials, equipment and specifications at any time without notice and assumes no responsibility for any errors in this brochure.