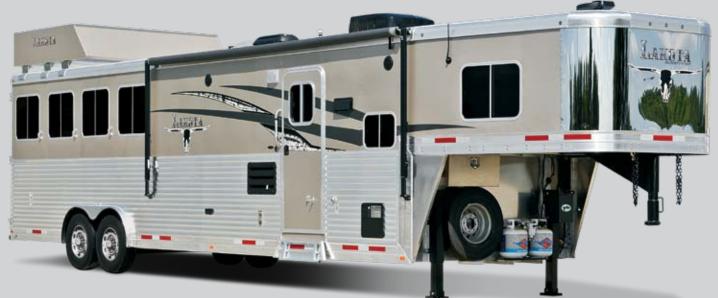

Power Step

RIDE WITH A NEW GENERATION OF HORSE TRAILER

Bighorn is Lakota's new luxury line trailer. With a refined look, rounded nose, modern family friendly floorplans, flush floor slide-out, stunning interior décor choices, abundant storage, and incredible entertainment packages, it's tough and beautiful. It's a sound choice. We took care of the details, now you take care of the fun.

## WWW.LAKOTATRAILERS.COM

The Bighorn is rugged durability you've come to expect from Lakota with added extra features.

**B8X14** 9 Foot Slide

B8X12

All specifications contained herein are based on the latest product information at time of printing. Lakota reserves the right to make changes in colors, materials, equipment and specifications at any time without notice and assumes no responsibility for any errors in this brochure.