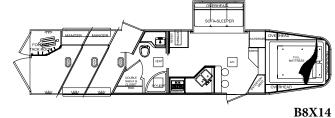

Beautiful décor, contrasted by the Hickory interior package, creates an eye-catching interior. Featuring a kitchen slide and adjacent 12' slide with a sofa and dinette, this floorplan offers lots of extra space.

## WWW.LAKOTATRAILERS.COM

The Bighorn is rugged durability you've come to expect from Lakota with added extra features.

**B8X14** 9 Foot Slide

B8X12

All specifications contained herein are based on the latest product information at time of printing. Lakota reserves the right to make changes in colors, materials, equipment and specifications at any time without notice and assumes no responsibility for any errors in this brochure.