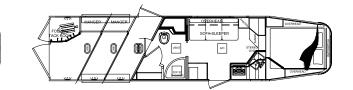

Beautiful décor, contrasted by the Hickory interior package, creates an eye-catching interior. Featuring a kitchen slide and adjacent 12' slide with a sofa and dinette, this floorplan offers lots of extra space.

## WWW.LAKOTATRAILERS.COM

The Bighorn is rugged durability you've come to expect from Lakota with added extra features.

**B8X14** 9 Foot Slide

B8X12

All specifications contained herein are based on the latest product information at time of printing. Lakota reserves the right to make changes in colors, materials, equipment and specifications at any time without notice and assumes no responsibility for any errors in this brochure.